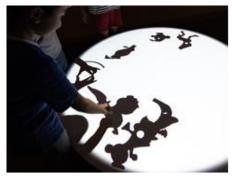

13 toatope

Place your hand on the table. When a circle forms around your hand, a shape like a living creature appears on the table.

**4**SUPER SLIT-SCAN

You can enjoy an image as if space-time is warped.