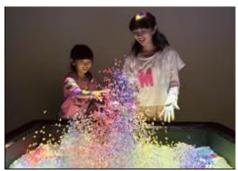

## Splash Display

After a staff member gives a signal, everyone shines a ball on the light floating on the beads, and the beads blow out like a fountain.

When the last big splash happens, the game is over. Please take a turn to the next person.