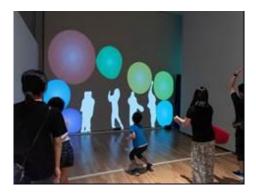

#### Immersive Shadow : Bubbles

The balls can be bounced by shadows projected on the wall.

Do not go beyond the white line at your feet.