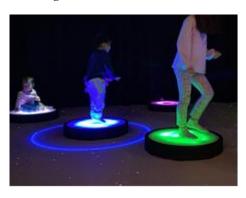

## 12 Bouncer

Jump or stomp your feet on the round platform, and you will see and hear lights and sounds.

Playing with stepping stones is dangerous. Please do not play with stepping stones.

Please get out of the stroller.