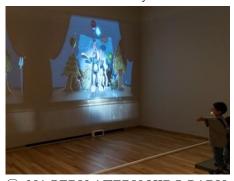

# ① GENSOU THEATER

Visitors can enjoy the images as if they were transformed into various things.

Please do not enter beyond the white line at your feet.

① NAGERU,ATERU,HIROGARU

After a staff member gives the cue, hit a ball against the wall to enjoy fireworks-like images and sounds.