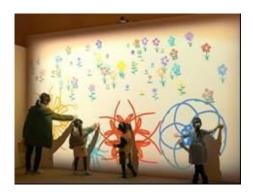

## **6** YUBISAKI NI SAKU

Hold your hand on the wall and a flower will be drawn. Let's create a flower garden together. Please do not hit the wall.