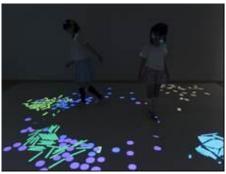

#### ④ IRO NO ARU YUME

Your shadow is expressed like a rainbow.

Do not enter beyond the white line at your feet.