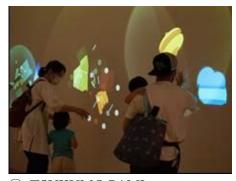

## Splash Display

After a staff member gives a signal, everyone shines a ball on the light floating on the beads, and the beads blow out like a fountain.

When the last big splash happens, the game is over. Please take a turn to the next person.