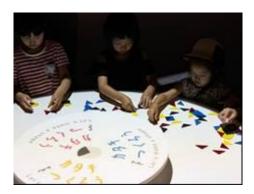

13 toatope

Place your hand on the table. When a circle forms around your hand, a shape like a living creature appears on the table.

**4**SUPER SLIT-SCAN

You can enjoy an image as if space-time is warped.