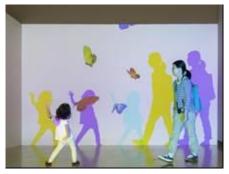

#### ④ IRO NO ARU YUME

Your shadow is expressed like a rainbow.

Do not enter beyond the white line at your feet.