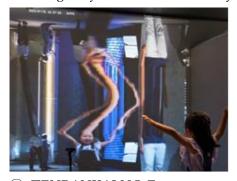

13 toatope

Place your hand on the table. When a circle forms around your hand, a shape like a living creature appears on the table.

**4**SUPER SLIT-SCAN

You can enjoy an image as if space-time is warped.