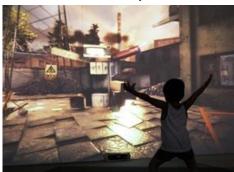

# ① GENSOU THEATER

Visitors can enjoy the images as if they were transformed into various things.

Please do not enter beyond the white line at your feet.

① NAGERU,ATERU,HIROGARU

After a staff member gives the cue, hit a ball against the wall to enjoy fireworks-like images and sounds.