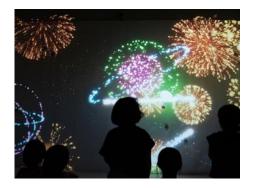

# ① GENSOU THEATER

Visitors can enjoy the images as if they were transformed into various things.

Please do not enter beyond the white line at your feet.

① NAGERU,ATERU,HIROGARU

After a staff member gives the cue, hit a ball against the wall to enjoy fireworks-like images and sounds.